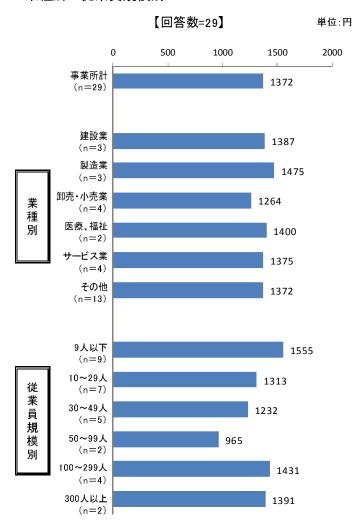

## 5-C-(4) 派遣労働者の1時間当たりの平均賃金はいくらですか。【数字を記入】

派遣労働者の1時間当たりの平均賃金については、1,372円である。

# ■派遣労働者の平均賃金

# ≪業種別╱従業員規模別≫