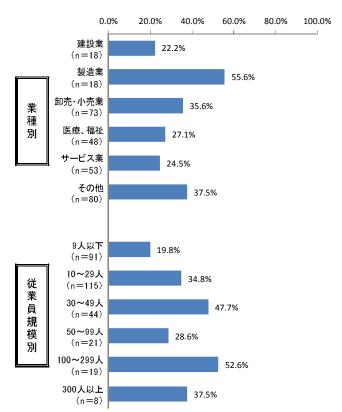

#### 5-A-(3) パートタイム労働者が従事している業種はどのようなものですか。【いくつでも〇】

パートタイム労働者の職種については、「事務」が 45.8% と最も高く、次いで「現場作業」が 32.9%、「接客」が 25.6% となった。

前回調査との比較では、前回に比べ「事務」の割合が減少し、「接客」「現場作業」の割合が増加している。

業種別でみると、<建設業>では「事務」、<製造業>では「現場作業」が、それぞれ他の業種に比べて高い割合となっている。

従業員規模別でみると、<30~49 人><100~299 人>では「現場作業」の割合が、他の規模に比べて高い。

## ■パートタイム労働者の職種

# 「事務」と回答した事業所の割合

#### ≪業種別/従業員規模別≫