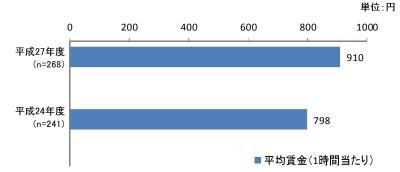

# (4)パートタイム労働者の平均賃金

## 5-A-(4) パートタイム労働者の1時間当たりの平均賃金はいくらですか。【数字を記入】

パートタイム労働者の1時間当たりの平均賃金については、事業所全体では910円となっている。 前回調査との比較では、前回より112円上昇している。