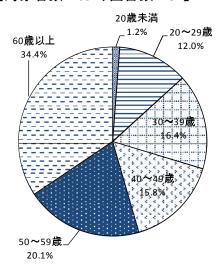

#### 5-B-(2) 契約社員の雇用人数および年齢構成についてご記入ください。【数字を記入】

契約社員の雇用人数および年齢構成については、「60歳以上」が34.4%と最も高く、次いで「50~59 歳」が20.1%、「30~39歳」が16.4%となっている。

前回調査との比較では、前回に比べ20歳代から40歳代で減少し、50歳以上で増加している。

性別でみると、<男性>は<女性>に比べ「60歳以上」の割合が高い。<女性>は20歳代から50歳 代で<男性>よりも高い割合となっている。

#### ■契約社員の性別・年齢構成

#### ≪性別/年齢構成≫