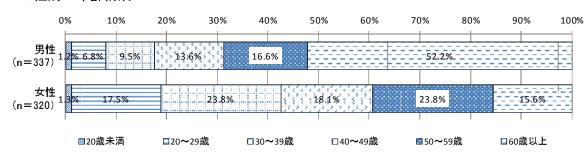

性別でみると、男性では「20~29 歳」「60 歳以上」の割合が高く、女性では「40~49 歳」「50~59 歳」 の割合が高い。

### ■パートタイム労働者の性別・年齢構成

# 【対象者数=4,060、回答数=294】

#### ≪性別•年齢構成≫