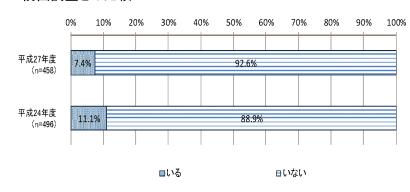

#### 5-C-(1) 現在(7月1日)、派遣労働者はいますか。【1つに〇】

派遣労働者の雇用状況については、「いる」が 7.4%、「いない」が 92.6%となった。 前回調査との比較では、特に大きな差は見られない。 業種別でみると、<製造業>では「いる」の割合が他の業種と比べて高くなっている。 従業員規模別でみると、50人以上の事業所で「いる」の割合が高い。

#### ≪前回調査との比較≫