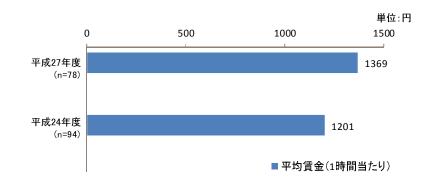

## 5-B-(4) 契約社員の1時間当たりの平均賃金はいくらですか。【数字を記入】

契約社員の平均賃金は、1,369円となっている。 前回調査との比較では、168円上昇している。 業種別にみると、<医療、福祉><建設業>が他の業種に比べて高い。