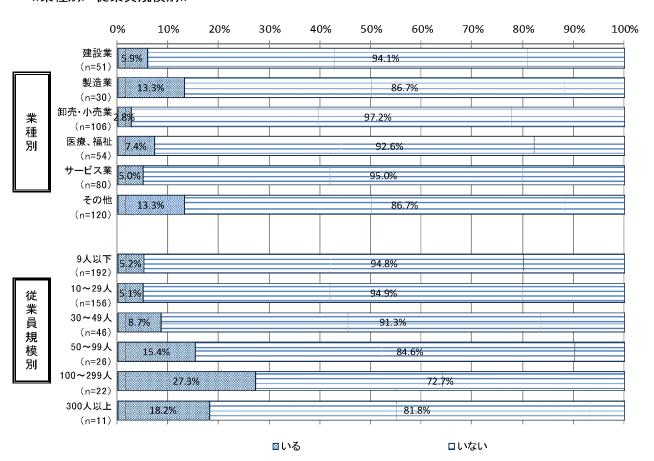

#### 5-C-(1) 現在(7月1日)、派遣労働者はいますか。【1つに〇】

派遣労働者の雇用状況については、「いる」が 7.4%、「いない」が 92.6%となった。 前回調査との比較では、特に大きな差は見られない。 業種別でみると、<製造業>では「いる」の割合が他の業種と比べて高くなっている。 従業員規模別でみると、50人以上の事業所で「いる」の割合が高い。

#### ■派遣労働者の雇用状況

#### ≪業種別/従業員規模別≫