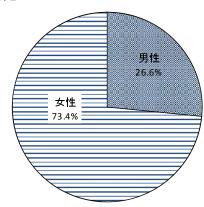

1)パートタイム労働者の雇用状況

## 5-A-(1) 現在(7月1日)、パートタイム労働者を雇用していますか。【1つに〇】

パートタイム労働者の雇用状況については、「雇用している」が65.0%、「雇用していない」が35.0% となった。

前回調査との比較では、前回より「雇用している」が14.9ポイント増加している。

業種別でみると、<医療、福祉>では「雇用している」の割合が、<建設業>では「雇用していない」 の割合が、それぞれ他の業種と比べて高くなっている。

従業員規模別でみると、<9人以下>で「雇用していない」の割合が高い。

## ■パートタイム労働者の雇用状況

# 【回答数=460】







# (2)パートタイム労働者の性別・年齢構成

#### 5-A-(2) パートタイム労働者の雇用人数および年齢構成についてご記入ください。【数字を記入】

パートタイム労働者の雇用人数および年齢構成については、「 $40\sim49$  歳」が 23.2%で最も高く、次いで「 $50\sim59$  歳」が 20.9%、「 $30\sim39$  歳」が 17.8%となっている。

前回調査との比較では、前回に比べ「20~29 歳」で減少し、「30~39 歳」「40~49 歳」で増加している。

性別でみると、男性では「20~29 歳」「60 歳以上」の割合が高く、女性では「40~49 歳」「50~59 歳」 の割合が高い。

### ■パートタイム労働者の性別・年齢構成

# 【対象者数=4,060、回答数=294】

# 50~59歳 20.9% 20~29歳 14.6% 20~29歳 14.6%

#### ≪前回調査との比較≫



■20歳未満 □20~29歳 □30~39歳 □40~49歳 ■50~59歳 □60歳以上

#### ≪男女比≫



#### ≪性別•年齢構成≫



# (3)パートタイム労働者の職種

#### 5-A-(3) パートタイム労働者が従事している業種はどのようなものですか。【いくつでも〇】

パートタイム労働者の職種については、「事務」が 45.8% と最も高く、次いで「現場作業」が 32.9%、「接客」が 25.6% となった。

前回調査との比較では、前回に比べ「事務」の割合が減少し、「接客」「現場作業」の割合が増加している。

業種別でみると、<建設業>では「事務」、<製造業>では「現場作業」が、それぞれ他の業種に比べて高い割合となっている。

従業員規模別でみると、<30~49 人><100~299 人>では「現場作業」の割合が、他の規模に比べて高い。

## ■パートタイム労働者の職種





# 「事務」と回答した事業所の割合

#### ≪業種別/従業員規模別≫



# 「現場作業」と回答した事業所の割合 ≪業種別/従業員規模別≫



# 「接客」と回答した事業所の割合

#### ≪業種別/従業員規模別≫



# (4)パートタイム労働者の平均賃金

## 5-A-(4) パートタイム労働者の1時間当たりの平均賃金はいくらですか。【数字を記入】

パートタイム労働者の1時間当たりの平均賃金については、事業所全体では910円となっている。 前回調査との比較では、前回より112円上昇している。

# ■パートタイム労働者の平均賃金

# ≪業種別╱従業員規模別≫





# B. 契約社員

# (1)契約社員の雇用状況

## 5-B-(1) 現在(7月1日)、契約社員を雇用していますか。【1つに〇】

契約社員の雇用状況については、「雇用している」が18.6%、「雇用していない」が81.4%となった。 前回調査との比較では、特に大きな差は見られない。

業