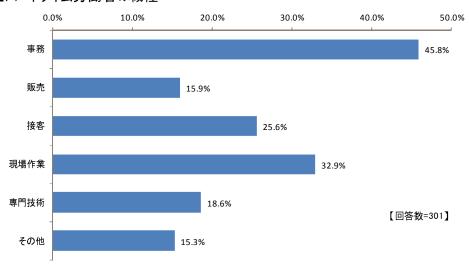

# (3)パートタイム労働者の職種

#### 5-A-(3) パートタイム労働者が従事している業種はどのようなものですか。【いくつでも〇】

パートタイム労働者の職種については、「事務」が 45.8% と最も高く、次いで「現場作業」が 32.9%、「接客」が 25.6% となった。

前回調査との比較では、前回に比べ「事務」の割合が減少し、「接客」「現場作業」の割合が増加している。

業種別でみると、<建設業>では「事務」、<製造業>では「現場作業」が、それぞれ他の業種に比べて高い割合となっている。

従業員規模別でみると、<30~49 人><100~299 人>では「現場作業」の割合が、他の規模に比べて高い。

## ■パートタイム労働者の職種