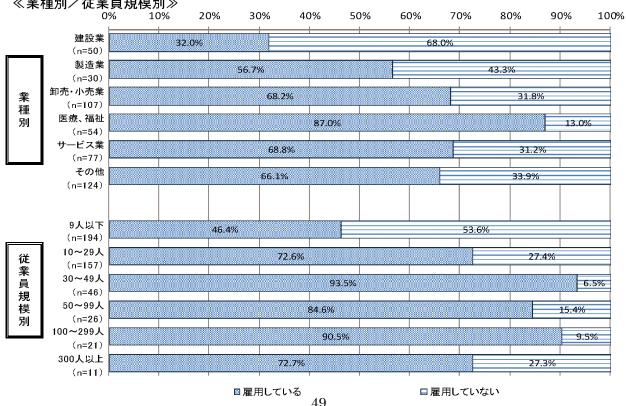

## 5-A-(1) 現在(7月1日)、パートタイム労働者を雇用していますか。【1つに〇】

パートタイム労働者の雇用状況については、「雇用している」が65.0%、「雇用していない」が35.0% となった。

前回調査との比較では、前回より「雇用している」が14.9ポイント増加している。

業種別でみると、<医療、福祉>では「雇用している」の割合が、<建設業>では「雇用していない」 の割合が、それぞれ他の業種と比べて高くなっている。

従業員規模別でみると、<9人以下>で「雇用していない」の割合が高い。

#### ≪業種別/従業員規模別≫