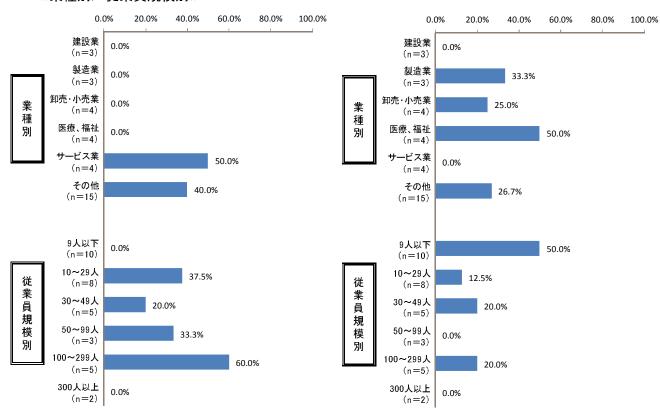

#### 5-C-(3) 派遣労働者が従事している職種はどのようなものですか。【いくつでも〇】

派遣労働者の職種については、「事務」が 48.5% と最も高く、次いで「現場作業」が 27.3%、「専門 26業務」「接客」がともに 24.2% となった。

前回調査との比較では、前回よりも「事務」が減少し、「接客」「専門26業務」「現場作業」の割合が増加している。

業種別でみると、<建設業>では「事務」の割合が、<製造業>では「現場作業」の割合が、<医療、 福祉>では「事務」及び「現場作業」の割合が、それぞれ他の業種に比べて高くなっている。 従業員規模別でみると、<9人以下>で「専門26業務」の割合が高い。

「現場作業」と回答した事業所の割合

「専門26業務」と回答した事業所の割合

≪業種別/従業員規模別≫

≪業種別/従業員規模別≫