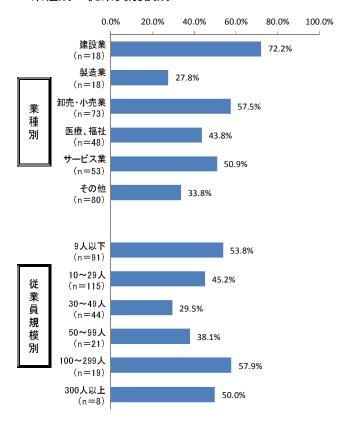

#### 5-A-(3) パートタイム労働者が従事している業種はどのようなものですか。【いくつでも〇】

パートタイム労働者の職種については、「事務」が 45.8% と最も高く、次いで「現場作業」が 32.9%、「接客」が 25.6% となった。

前回調査との比較では、前回に比べ「事務」の割合が減少し、「接客」「現場作業」の割合が増加している。

業種別でみると、<建設業>では「事務」、<製造業>では「現場作業」が、それぞれ他の業種に比べて高い割合となっている。

従業員規模別でみると、<30~49 人><100~299 人>では「現場作業」の割合が、他の規模に比べて高い。

#### ≪業種別/従業員規模別≫