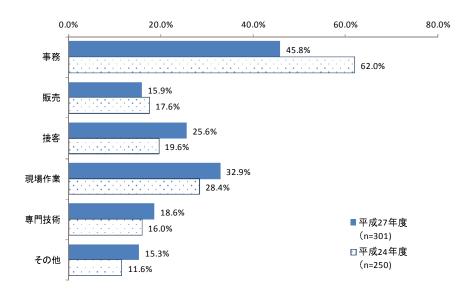

# (3)パートタイム労働者の職種

#### 5-A-(3) パートタイム労働者が従事している業種はどのようなものですか。【いくつでも〇】

パートタイム労働者の職種については、「事務」が 45.8% と最も高く、次いで「現場作業」が 32.9%、「接客」が 25.6% となった。

前回調査との比較では、前回に比べ「事務」の割合が減少し、「接客」「現場作業」の割合が増加している。

業種別でみると、<建設業>では「事務」、<製造業>では「現場作業」が、それぞれ他の業種に比べて高い割合となっている。

従業員規模別でみると、<30~49 人><100~299 人>では「現場作業」の割合が、他の規模に比べて高い。

## ■パートタイム労働者の職種