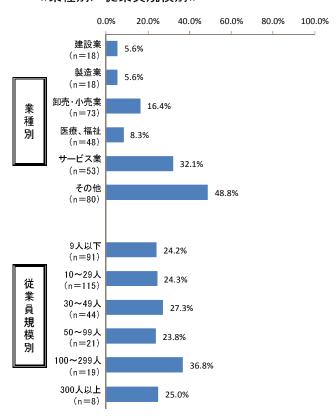

#### 5-A-(3) パートタイム労働者が従事している業種はどのようなものですか。【いくつでも〇】

パートタイム労働者の職種については、「事務」が 45.8% と最も高く、次いで「現場作業」が 32.9%、「接客」が 25.6% となった。

前回調査との比較では、前回に比べ「事務」の割合が減少し、「接客」「現場作業」の割合が増加している。

業種別でみると、<建設業>では「事務」、<製造業>では「現場作業」が、それぞれ他の業種に比べて高い割合となっている。

従業員規模別でみると、<30~49 人><100~299 人>では「現場作業」の割合が、他の規模に比べて高い。

# 「現場作業」と回答した事業所の割合 ≪業種別/従業員規模別≫