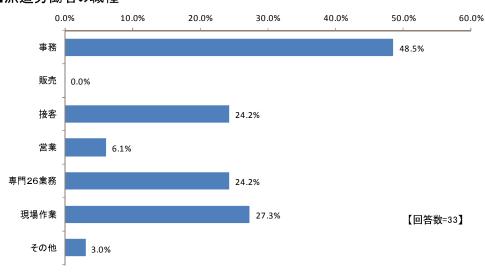

#### 5-C-(3) 派遣労働者が従事している職種はどのようなものですか。【いくつでも〇】

派遣労働者の職種については、「事務」が 48.5% と最も高く、次いで「現場作業」が 27.3%、「専門 26業務」「接客」がともに 24.2% となった。

前回調査との比較では、前回よりも「事務」が減少し、「接客」「専門26業務」「現場作業」の割合が増加している。

業種別でみると、<建設業>では「事務」の割合が、<製造業>では「現場作業」の割合が、<医療、 福祉>では「事務」及び「現場作業」の割合が、それぞれ他の業種に比べて高くなっている。 従業員規模別でみると、<9人以下>で「専門26業務」の割合が高い。

#### ■派遣労働者の職種

# 「事務」と回答した事業所の割合