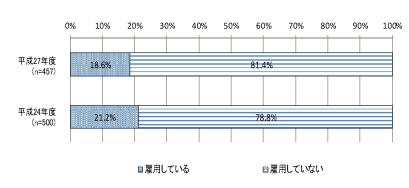

#### ■契約社員の雇用状況

# 【回答数=457】

# 雇用している 18.6% 雇用していない 81.4%

#### ≪前回調査との比較≫

## 5-B-(1) 現在(7月1日)、契約社員を雇用していますか。【1つに〇】

契約社員の雇用状況については、「雇用している」が18.6%、「雇用していない」が81.4%となった。 前回調査との比較では、特に大きな差は見られない。

業種別でみると、<サービス業>では「雇用している」が比較的高くなっている。 従業員規模別でみると、規模が大きいほど「雇用している」の割合が高くなる傾向にある。