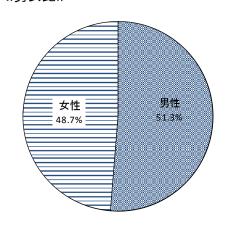

は910円となっている。 前回調査との比較では、前回より112円上昇している。

# ■パートタイム労働者の平均賃金

# ≪業種別╱従業員規模別≫





# B. 契約社員

# (1)契約社員の雇用状況

## 5-B-(1) 現在(7月1日)、契約社員を雇用していますか。【1つに〇】

契約社員の雇用状況については、「雇用している」が18.6%、「雇用していない」が81.4%となった。 前回調査との比較では、特に大きな差は見られない。

業種別でみると、<サービス業>では「雇用している」が比較的高くなっている。 従業員規模別でみると、規模が大きいほど「雇用している」の割合が高くなる傾向にある。

#### ■契約社員の雇用状況

# 【回答数=457】

# 雇用している 18.6% 雇用していない 81.4%

#### ≪前回調査との比較≫



#### ≪業種別/従業員規模別≫



## (2)契約社員の性別・年齢構成

#### 5-B-(2) 契約社員の雇用人数および年齢構成についてご記入ください。【数字を記入】

契約社員の雇用人数および年齢構成については、「60歳以上」が34.4%と最も高く、次いで「50~59 歳」が20.1%、「30~39歳」が16.4%となっている。

前回調査との比較では、前回に比べ20歳代から40歳代で減少し、50歳以上で増加している。

性別でみると、<男性>は<女性>に比べ「60歳以上」の割合が高い。<女性>は20歳代から50歳 代で<男性>よりも高い割合となっている。

#### ■契約社員の性別・年齢構成

#### 【対象者数=657、回答数=82】



#### ≪前回調査との比較≫



図20歳未満 □20~29歳 □30~39歳 □40~49歳 ■50~59歳 □60歳以上

#### ≪男女比≫



#### ≪性別/年齢構成≫



# (3)契約社員の職種

# 5-B-(3) 契約社員が従事している業種はどのようなものですか。【いくつでも〇】

契約社員の職種については、「事務」が 41.6% と最も高く、次いで「専門技術」が 29.2%、「現場作業」が 24.7% となった。

前回調査との比較では、「事務」が前回に比べ10.3 ポイント減少している。

## ■契約社員の職種





# (4)契約社員の平均賃金

## 5-B-(4) 契約社員の1時間当たりの平均賃金はいくらですか。【数字を記入】

契約社員の平均賃金は、1,369円となっている。 前回調査との比較では、168円上昇している。 業種別にみると、<医療、福祉><建設業>が他の業種に比べて高い。

## ■契約社員の平均賃金

#### ≪業種別/従業員規模別≫





# C. 派遣労働者

# (1)派遣労働者の雇用状況

#### 5-C-(1) 現在(7月1日)、派遣労働者はいますか。【1つに〇】

派遣労働者の雇用状況については、「いる」が 7.4%、「いない」が 92.6%となった。 前回調査との比較では、特に大きな差は見られない。 業種別でみると、<製造業>では「いる」の割合が他の業種と比べて高くなっている。 従業員規模別でみると、50人以上の事業所で「いる」の割合が高い。

#### ■派遣労働者の雇用状況



#### ≪前回調査との比較≫



#### ≪業種別/従業員規模別≫



# (2)派遣労働者の性別・年齢構成

## 5-C-(2) 派遣労働者の数および年齢構成についてご記入ください。【数字を記入】

派遣労働者の雇用人数および年齢構成については、「30~39歳」が29.1%と最も高く、次いで「40~49歳」が27.0%、「20~29歳」が24.1%と