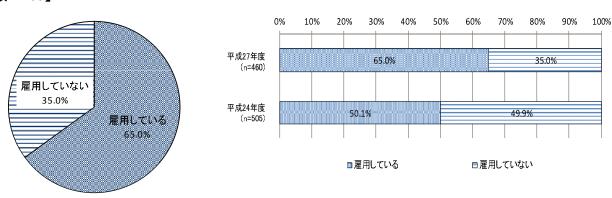

## 5-A-(1) 現在(7月1日)、パートタイム労働者を雇用していますか。【1つに〇】

パートタイム労働者の雇用状況については、「雇用している」が65.0%、「雇用していない」が35.0% となった。

前回調査との比較では、前回より「雇用している」が14.9ポイント増加している。

業種別でみると、<医療、福祉>では「雇用している」の割合が、<建設業>では「雇用していない」 の割合が、それぞれ他の業種と比べて高くなっている。

従業員規模別でみると、<9人以下>で「雇用していない」の割合が高い。

## ■パートタイム労働者の雇用状況

# 【回答数=460】