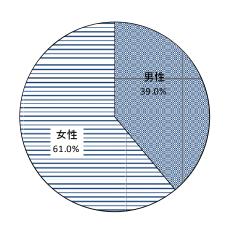

## 5-C-(2) 派遣労働者の数および年齢構成についてご記入ください。【数字を記入】

派遣労働者の雇用人数および年齢構成については、「30~39歳」が29.1%と最も高く、次いで「40~49歳」が27.0%、「20~29歳」が24.1%となっている。

前回調査との比較では、「40~49歳」「50~59歳」が増加、「60歳以上」が減少している。

性別でみると、<男性>は<女性>より 40 歳代から 50 歳代の割合が高く、<女性>は<男性>より 20 歳代から 30 歳代の割合が高い。

# ■派遣労働者の性別・年齢構成

#### ≪男女比≫