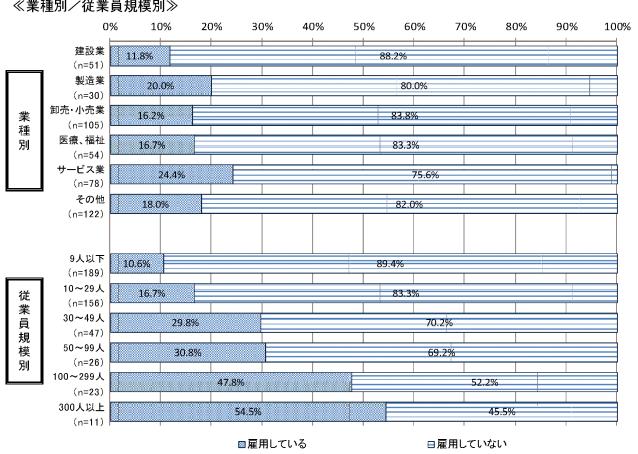

## 5-B-(1) 現在(7月1日)、契約社員を雇用していますか。【1つに〇】

契約社員の雇用状況については、「雇用している」が18.6%、「雇用していない」が81.4%となった。 前回調査との比較では、特に大きな差は見られない。

業種別でみると、<サービス業>では「雇用している」が比較的高くなっている。 従業員規模別でみると、規模が大きいほど「雇用している」の割合が高くなる傾向にある。

#### ≪業種別/従業員規模別≫