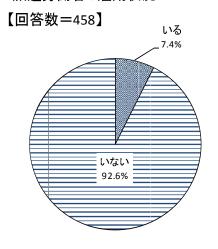

#### 5-C-(1) 現在(7月1日)、派遣労働者はいますか。【1つに〇】

派遣労働者の雇用状況については、「いる」が 7.4%、「いない」が 92.6%となった。 前回調査との比較では、特に大きな差は見られない。 業種別でみると、<製造業>では「いる」の割合が他の業種と比べて高くなっている。 従業員規模別でみると、50人以上の事業所で「いる」の割合が高い。

#### ■派遣労働者の雇用状況