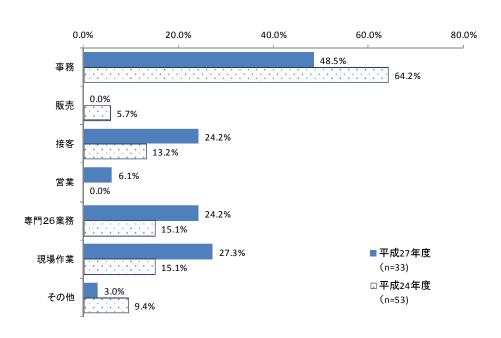

#### 5-C-(3) 派遣労働者が従事している職種はどのようなものですか。【いくつでも〇】

派遣労働者の職種については、「事務」が 48.5% と最も高く、次いで「現場作業」が 27.3%、「専門 26業務」「接客」がともに 24.2% となった。

前回調査との比較では、前回よりも「事務」が減少し、「接客」「専門26業務」「現場作業」の割合が増加している。

業種別でみると、<建設業>では「事務」の割合が、<製造業>では「現場作業」の割合が、<医療、 福祉>では「事務」及び「現場作業」の割合が、それぞれ他の業種に比べて高くなっている。 従業員規模別でみると、<9人以下>で「専門26業務」の割合が高い。

#### ■派遣労働者の職種

# 「事務」と回答した事業所の割合