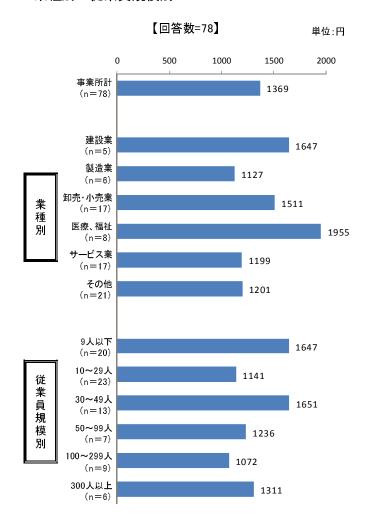

## 5-B-(4) 契約社員の1時間当たりの平均賃金はいくらですか。【数字を記入】

契約社員の平均賃金は、1,369円となっている。 前回調査との比較では、168円上昇している。 業種別にみると、<医療、福祉><建設業>が他の業種に比べて高い。

## ■契約社員の平均賃金

#### ≪業種別/従業員規模別≫