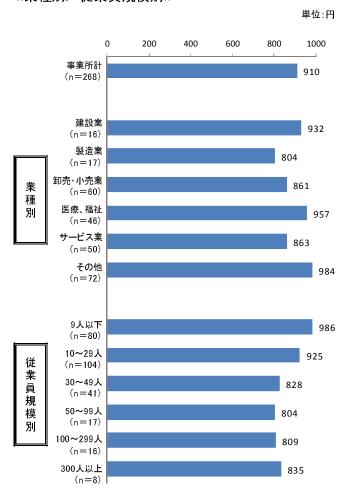

# (4)パートタイム労働者の平均賃金

## 5-A-(4) パートタイム労働者の1時間当たりの平均賃金はいくらですか。【数字を記入】

パートタイム労働者の1時間当たりの平均賃金については、事業所全体では910円となっている。 前回調査との比較では、前回より112円上昇している。

# ■パートタイム労働者の平均賃金

# ≪業種別╱従業員規模別≫