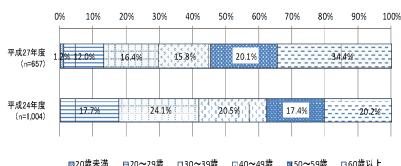

#### 5-B-(2) 契約社員の雇用人数および年齢構成についてご記入ください。【数字を記入】

契約社員の雇用人数および年齢構成については、「60歳以上」が34.4%と最も高く、次いで「50~59 歳」が20.1%、「30~39歳」が16.4%となっている。

前回調査との比較では、前回に比べ20歳代から40歳代で減少し、50歳以上で増加している。

性別でみると、<男性>は<女性>に比べ「60歳以上」の割合が高い。<女性>は20歳代から50歳 代で<男性>よりも高い割合となっている。

#### ≪前回調査との比較≫

図20歳未満 □20~29歳 □30~39歳 □40~49歳 ■50~59歳 □60歳以上