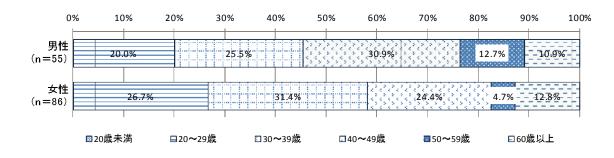

性別でみると、男性では「20~29 歳」「60 歳以上」の割合が高く、女性では「40~49 歳」「50~59 歳」 の割合が高い。

### ■パートタイム労働者の性別・年齢構成

# 【対象者数=4,060、回答数=294】

#### 5-B-(2) 契約社員の雇用人数および年齢構成についてご記入ください。【数字を記入】

契約社員の雇用人数および年齢構成については、「60歳以上」が34.4%と最も高く、次いで「50~59 歳」が20.1%、「30~39歳」が16.4%となっている。

前回調査との比較では、前回に比べ20歳代から40歳代で減少し、50歳以上で増加している。

性別でみると、<男性>は<女性>に比べ「60歳以上」の割合が高い。<女性>は20歳代から50歳 代で<男性>よりも高い割合となっている。

#### ■契約社員の性別・年齢構成

#### 【対象者数=657、回答数=82】