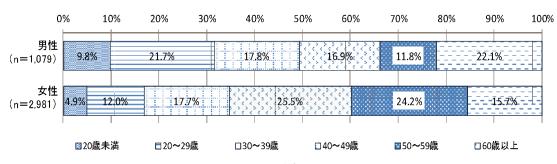

# (2)パートタイム労働者の性別・年齢構成

#### 5-A-(2) パートタイム労働者の雇用人数および年齢構成についてご記入ください。【数字を記入】

パートタイム労働者の雇用人数および年齢構成については、「 $40\sim49$  歳」が 23.2%で最も高く、次いで「 $50\sim59$  歳」が 20.9%、「 $30\sim39$  歳」が 17.8%となっている。

前回調査との比較では、前回に比べ「20~29 歳」で減少し、「30~39 歳」「40~49 歳」で増加している。

性別でみると、男性では「20~29 歳」「60 歳以上」の割合が高く、女性では「40~49 歳」「50~59 歳」 の割合が高い。

### ■パートタイム労働者の性別・年齢構成

# 【対象者数=4,060、回答数=294】