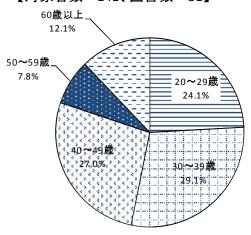

## 5-C-(2) 派遣労働者の数および年齢構成についてご記入ください。【数字を記入】

派遣労働者の雇用人数および年齢構成については、「30~39歳」が29.1%と最も高く、次いで「40~49歳」が27.0%、「20~29歳」が24.1%となっている。

前回調査との比較では、「40~49歳」「50~59歳」が増加、「60歳以上」が減少している。

性別でみると、<男性>は<女性>より 40 歳代から 50 歳代の割合が高く、<女性>は<男性>より 20 歳代から 30 歳代の割合が高い。

# ■派遣労働者の性別・年齢構成

## 【对象者数=141、回答数=31】

#### ≪性別/年齢構成≫