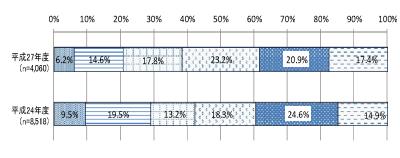

#### 5-A-(2) パートタイム労働者の雇用人数および年齢構成についてご記入ください。【数字を記入】

パートタイム労働者の雇用人数および年齢構成については、「 $40\sim49$  歳」が 23.2%で最も高く、次いで「 $50\sim59$  歳」が 20.9%、「 $30\sim39$  歳」が 17.8%となっている。

前回調査との比較では、前回に比べ「20~29 歳」で減少し、「30~39 歳」「40~49 歳」で増加している。

性別でみると、男性では「20~29 歳」「60 歳以上」の割合が高く、女性では「40~49 歳」「50~59 歳」 の割合が高い。

# 【対象者数=4,060、回答数=294】

#### ≪前回調査との比較≫

■20歳未満 □20~29歳 □30~39歳 □40~49歳 ■50~59歳 □60歳以上