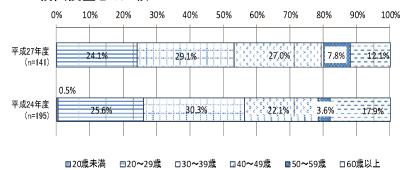

## 5-C-(2) 派遣労働者の数および年齢構成についてご記入ください。【数字を記入】

派遣労働者の雇用人数および年齢構成については、「30~39歳」が29.1%と最も高く、次いで「40~49歳」が27.0%、「20~29歳」が24.1%となっている。

前回調査との比較では、「40~49歳」「50~59歳」が増加、「60歳以上」が減少している。

性別でみると、<男性>は<女性>より 40 歳代から 50 歳代の割合が高く、<女性>は<男性>より 20 歳代から 30 歳代の割合が高い。

## ≪前回調査との比較≫