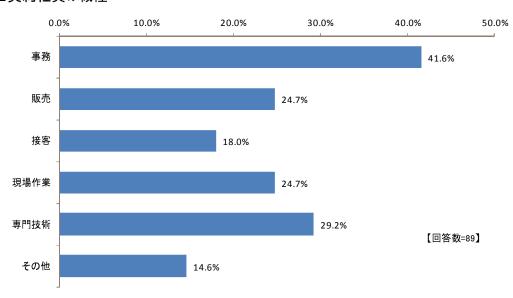

# 5-B-(3) 契約社員が従事している業種はどのようなものですか。【いくつでも〇】

契約社員の職種については、「事務」が 41.6% と最も高く、次いで「専門技術」が 29.2%、「現場作業」が 24.7% となった。

前回調査との比較では、「事務」が前回に比べ10.3 ポイント減少している。

## ■契約社員の職種