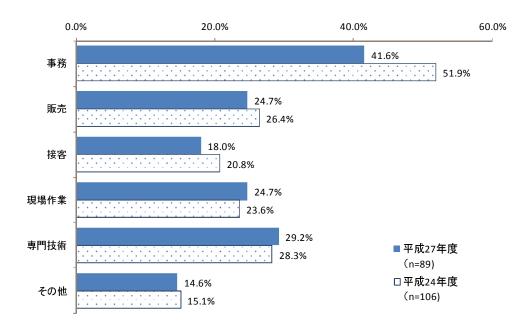

# 5-B-(3) 契約社員が従事している業種はどのようなものですか。【いくつでも〇】

契約社員の職種については、「事務」が 41.6% と最も高く、次いで「専門技術」が 29.2%、「現場作業」が 24.7% となった。

前回調査との比較では、「事務」が前回に比べ10.3 ポイント減少している。

## ■契約社員の職種