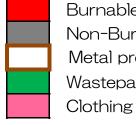

# If your burnable rubbish is collected on Monday/Thursday

Burnable Rubbish Non-Burnable Rubbish

Metal products • Electrical appliances

Wastepaper

Cans, jars & plastic bottles Plastic containers

Light bulbs & fluorescent lights , used batteries , spray cans